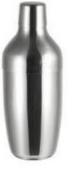

Pure Copper

PC005

PC003

lce Bucket

IB001

Weight:580g Thickness: 0.5 Size: D120\*H134mm;1L