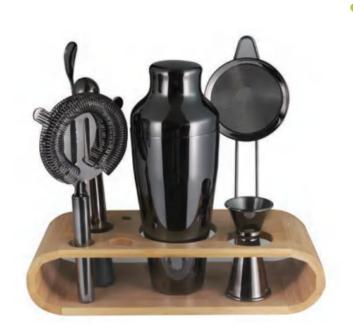

### MC109

Weight:105g Size:W74\*H77mm 170ml

Weight:170g

Size:W80\*H115mm 350ml

0 S

> ocktail Shaker

Cocktail Shaker