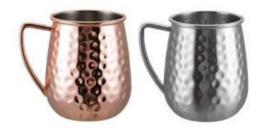

### MC001

Weight:150g Thickness:0.6 Size:D93\*H100mm;500ml Carton Size: 50pcs;54\*22.5\*55cm

### MC002

Weight:150g Thickness: 0.6 Size:D93\*H100mm;500ml Carton Size: 50pcs;54\*22.5\*55cm

Series 03 Mugs and Cups Series 03