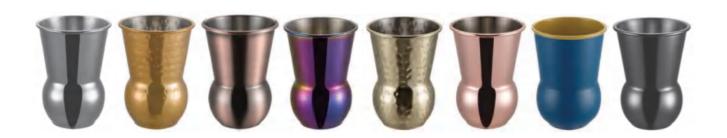

kness: 0.9 Size:D82\*D64\*H100mm;400ml



### MC045

Weight:165g Thickness: 0.6 Size:D85\*D87\*H115mm;600ml



### MC046

Weight:180g Thickness: 0.6 Size:D96\*H93mm;550ml



### MC047

Weight:200g Thickness: 0.6 Size:D92\*H90mm;500ml



### MC048

Weight:190g Thickness: 0.6 Size:D92\*H92mm;500ml Series 03 Mugs and Cups Mugs and Cups



### MC049

Weight:151g Thickness: 0.6 Size:D92\*D88\*H93mm;16oz



### MC050

Weight:171g Thickness: 0.6 Size:D95\*H110mm;600ml



### MC051

Weight:125g/140g Thickness: 0.55/0.6 Size:D87\*D57\*H132mm;450ml/500ml



### MC052

Weight:150g Thickness: 0.6 Size:D85\*D57\*H133mm;450ml



### MC053

Weight:64g Thickness: 0.6 Size:D72\*D47\*H108mm;250ml



### MC054

Weight:128g Thickness: 0.65 Size:D95\*D75\*H128mm;16oz



Series 03

Mugs and Cups Mugs and Cups



### MC055

Weight:143g

Thickness: 0.75 Size:D83\*D72\*H116mm;12oz



### MC056

Weight:33g Thickness: 0.6

Size:D48\*D44\*H55mm;2oz



### MC057

Weight:144g

Thickness: 0.7

Size:D91\*D79\*H116mm;350ml



### MC058

Weight:120g Thickness: 0.6

Size:D88\*D65\*H113mm;350ml



### MC059

Weight:144g Thickness: 0.7

Size:D91\*D79\*H116mm;350ml



### MC060

Weight:150g

Thickness: 1 Size:D89\*D69\*H106mm;350ml



### MC061

Weight:175g

Thickness: 0.6 Size:D80\*H136mm;550ml



### MC062

Weight:230g

Thickness: 0.6

Size:D92\*H105mm;450ml



### MC063

Weight:198g

Thickness: 0.6/0.8

Size:D92\*D92\*H111mm;600ml



Series 03 Mugs and Cups Mugs and Cups



### MC064

Weight:232+243/186g Thickness: 0.8/1 Size:D115\*H238mm;24oz Carton Size: 24pcs;49.5\*37.5\*51.1cm



### MC065

Weight:230+18