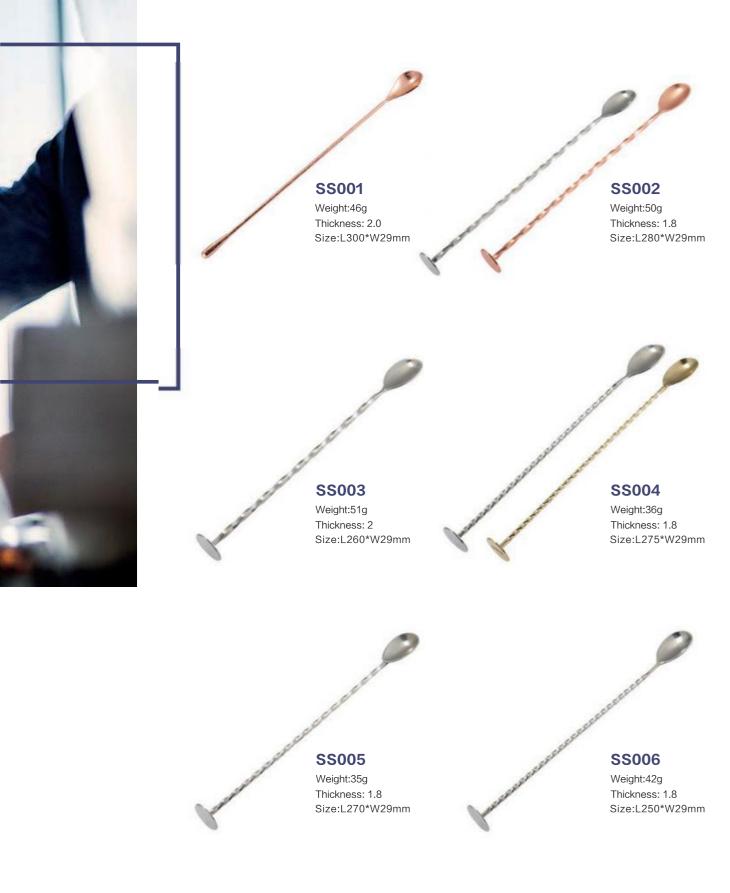

## Swizzle Stick

Series 07

## Swizzle Stick

Series

) lce Tong

Ice Tong

Thickness:1.2 Size:L162\*W37mm