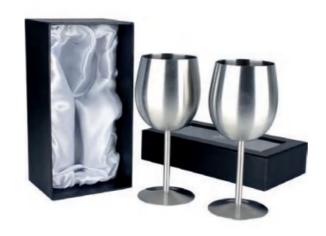

### MC001

Weight:150g Thickness:0.6 Size:D93\*H100mm;500ml Carton Size: 50pcs;54\*22.5\*55cm

### MC002

Weight:150g Thickness: 0.6 Size:D93\*H100mm;500ml Carton Size: 50pcs;54\*22.5\*55cm

Series 03 Mugs and Cups Series 03