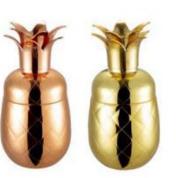

Pure Copper

PC005

PC003

lce Bucket

IB001

Weight:580g Thickness: 0.5 Size: D120\*H134mm;1L