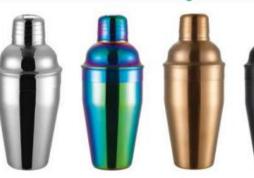

### CS001

Weight:125g/170g Thickness: 0.6/0.7/0.8 Size:D85\*H131mm/D90\*H170mm;500ml/700ml Size:D88\*H135mm/D91\*H183mm;500ml/700ml

### CS002

Weight:157g/216g Thickness: 0.6/0.7/0.8

### CS003

Weight:182g/188g Thickness: 0.6/0.7/0.8 Size:D89\*H146mm/D91\*H170mm;500ml/700ml

### CS004

Weight:223g/293g Thickness: 0.6/0.7/0.8 Size:D88\*D60\*130mm/D92\*D58\*H175mm;500ml/700ml

Series 04 Series 04 Cocktail Shaker Cocktail Shaker