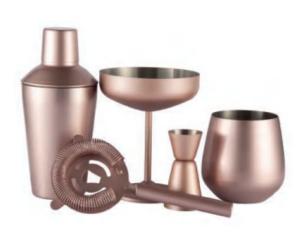

.









# The Brand We Served

























































































































# Enterprise Certification



















# Color selection



GOLD













# Content

| Series 01 Bar Sets        | 01-20 |
|---------------------------|-------|
| Series 02 Ice Bucket      | 21-28 |
| Series 03 Mugs and Cups   | 29-50 |
| Series 04 Cocktail Shaker | 51-62 |
| Series 05 Jigger          | 63-71 |
| Series 06 Strainer        | 72-75 |
| Series 07 Swizzle Stick   | 76-79 |
| Series 08 Ice Tong        | 80-82 |
| Series 09 Bar Accessories | 83-87 |

Series

1 Bar Sets







BS001





BS002





Series O Bar Sets Bar Sets







BS004



BS007



**BS008** 









BS009



Series 0.1 Bar Sets Series 0.1















BS014



BS017



BS018

Series 01 Bar Sets Bar Sets Series 01



### BS019

Size: L305\*W260\*H90mm Carton Size: 12sets;L58\*W62\*H30cm



### BS020

Size: L205\*W75\*H60mm Carton Size: 20sets;L44\*W42\*H48cm



### BS021

Size: L110\*W72\*H75mm Carton Size: 20sets;L46\*W38\*H22cm



### BS022

Size: L120\*W86\*H90mm Carton Size: 20sets;L52\*W47\*H23cm



 ${\sf S}_{\sf eries}\, {\sf O}\, {\sf 1}$ 



BS023



BS024



BS027



BS028



BS025



BS026



BS029



BS030

Series 01 Bar Sets Bar Sets Series 01









BS032

BS035

BS036



BS033

**BS031** 



BS034



**BS037** 



BS038

Series 01 Bar Sets Bar Sets Series 01





### BS039

Carton Size: 12sets;L52\*W32\*H50cm



### BS040

Size: D90\*D67\*H170mm Carton Size: 4sets;L30\*W30\*H36.5cm



### BS041

Carton Size: 8sets;