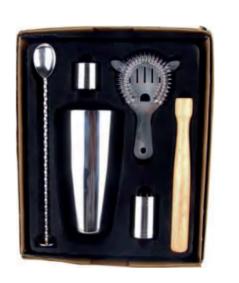

Series

1 Bar Sets

BS001

BS002

Series O Bar Sets Bar Sets

BS004

BS007

**BS008** 