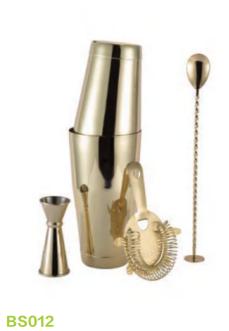

idence.









# The Brand We Served

























































































































# Enterprise Certification



















# Color selection



GOLD













# Content

| Series 01 Bar Sets        | 01-20 |
|---------------------------|-------|
| Series 02 Ice Bucket      | 21-28 |
| Series 03 Mugs and Cups   | 29-50 |
| Series 04 Cocktail Shaker | 51-62 |
| Series 05 Jigger          | 63-71 |
| Series 06 Strainer        | 72-75 |
| Series 07 Swizzle Stick   | 76-79 |
| Series 08 Ice Tong        | 80-82 |
| Series 09 Bar Accessories | 83-87 |

Series

1 Bar Sets







BS001





BS002





Series O Bar Sets Bar Sets







BS004



BS007



**BS008** 









BS009



Series 0.1 Bar Sets Series 0.1















BS014



BS017



BS018

Series 01 Bar Sets Bar Sets Series 01



### BS019

Size: L305\*W260\*H90mm Carton Size: 12sets;L58\*W62\*H30cm



### BS020

Size: L205\*W75\*H60mm Carton Size: 20sets;L44\*W42\*H48cm



### BS021

Size: L110\*W72\*H75mm Carton Size: 20sets;L46\*W38\*H22cm



### BS022

Size: L120\*W86\*H90mm Carton Size: 20sets;L52\*W47\*H23cm



 ${\sf S}_{\sf eries}\, {\sf O}\, {\sf 1}$ 



BS023



BS024



BS027



BS028



BS025



BS026



BS029



BS030

Series 01 Bar Sets Bar Sets Series 01









BS032

BS035

BS036



BS033

**BS031** 



BS034



**BS037** 



BS038

Series 01 Bar Sets Bar Sets Series 01





### BS039

Carton Size: 12sets;L52\*W32\*H50cm



### BS040

Size: D90\*D67\*H170mm Carton Size: 4sets;L30\*W30\*H36.5cm



### BS041

Carton Size: