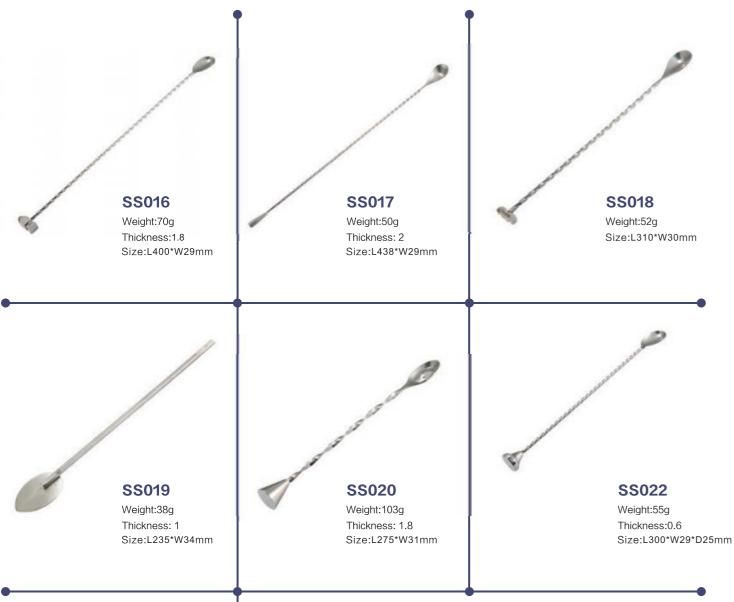

## Swizzle Stick

Series 07

## Swizzle Stick

Series

) lce Tong

Ice Tong

Thickness:1.2 Size:L162\*W37mm