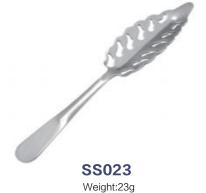

### Strainer

## Series 06

Weight:70g Thickness: 1 Size: L213\*W92\*H20mm

Weight:99g Thickness: 1 Size: L203\*W92\*H19mm

Weight:93g

Thickness:1 Size: L205\*W93\*H20mm