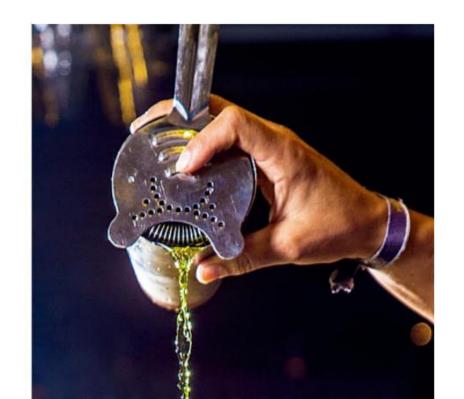

### Strainer

## Series 06

Weight:70g Thickness: 1 Size: L213\*W92\*H20mm

Weight:99g Thickness: 1 Size: L203\*W92\*H19mm

Weight:93g

Thickness:1 Size: L205\*W93\*H20mm