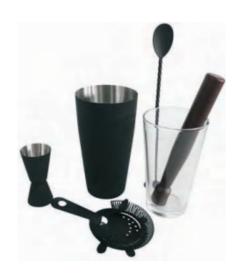

arton Size: 4sets;L28\*W42\*H38cm



### BS049

Size: L280\*W260\*H90mm Carton Size: 12sets;L58\*W54\*H30cm



### BS050

Size: L320\*W120\*G50mm Carton Size: 12sets;L34.5\*W28\*H30cm Series 0.1 Bar Sets Series 0.1



BS051 Carton Size: 12sets;L32\*W47\*H52cm



Size: L220\*W220\*H90mm Carton Size: 12sets;L46\*W46\*H30cm

**BS052** 



BS055 Size: L150\*W140\*H100mm Carton Size: 48sets;L48\*W58\*H43cm



BS056 Size: L220\*W220\*H90mm Carton Size: 12sets;L46\*W46\*H30cm



**BS053**Size: D190\*H170mm
Carton Size: 8sets;L42\*W42\*H29cm



BS054 Size: L110\*W250\*H80mm Carton Size: 24sets;L35\*W52\*H26cm



BS057 Size: L280\*W150\*H100mm Carton Size: 24sets;L58\*W48\*H42cm



BS058 Weight:535g Size:L310\*W140\*H100mm

Series 01 Bar Sets Series 0



**BS059**Weight:1062g



BS060 Weight:852g



BS061



BS062



BS065



BS066



BS067



**BS068** 



**BS069** 



**BS070** 

Series 01 Bar Sets Bar Sets Series 01





BS072





**BS074** 



**BS075** 

**BS071** 

**BS073** 











PC006 PC005







Pure Copper



PC005

PC003





lce Bucket





IB001

Weight:580g Thickness: 0.5 Size: D120\*H134mm;1L









### **IB002**

Weight:470g Thickness: 0.5 Size: D120\*H195mm;2L





IB003 Weight:210g Thickness: 0.6

Size: D125\*D93\*H118mm;1L



IB004 Weight:500g Thickness: 0.65 Size: D180\*H190mm;4L



IB009 Weight:453g Thickness: 0.6 Size: D167\*D157\*H169mm;3.5L



IB010 Weight:360g Thickness: 0.5 Size: D153\*D140\*H180mm;3L



IB005 Weight:260g Thickness: 0.6 Size: D125\*D93\*H118mm;1L



IB006 Weight:326g Thickness: 0.65 Size: D152\*D117\*H130mm;2L



IB011 Weight:523