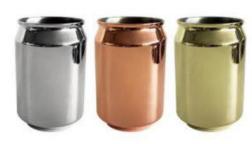

nd Cups

27



### MC022

Weight:255g Thickness: 0.58 Size:D121\*H140mm;1.3L

Carton Size: 24pcs;52.3\*39.6\*31.5cm



### MC023

Weight:125g Thickness: 0.6 Size:D74\*H99mm;500ml Carton Size: 50pcs;33.1\*30\*44.1cm



### MC028

Weight:167g Thickness: 1 Size:D77\*H90mm;400ml



### MC029

Weight:33g Thickness: 0.6 Size:D45\*H45mm:60ml



### MC024

Weight:203g/176g Thickness: 0.6/0.8/0.9/1 Size:D86\*H95mm;500ml



### MC025

Weight:124g Thickness: 0.5 Size:D76\*H93mm;400ml



### MC030

Weight:177g Thickness: 0.5 Size:D82\*H95mm;450ml



### MC031

Weight:220g Thickness: 1 Size:D82\*H95mm;450ml



### MC032

Weight:207g Thickness: 1 Size:D82\*H95mm;450ml



### MC026

Weight:182g Thickness: 0.6/0.8/0.9/1 Size:D82\*H83mm;350ml



### MC027

Weight:172g Thickness: 0.8 Size:D68\*H95mm;300ml



### MC033

Weight:103g/130g Thickness: 0.6 Size:D74\*H105mm/D74\*H123mm;400ml/500ml



### MC034

Weight:103g/130g Thickness: 0.6 Size:D74\*H105mm/D74\*H123mm;400ml/500ml



### MC035

Weight:235g Thickness:0.5 Size:D82\*H102mm;500ml Carton Size: 24pcs;36.3\*31.5\*46.5cm



### MC037

Weight:303g Thickness: 0.5 Size:D87\*D102\*H117mm;450ml



### MC039

Weight:285g/270g Thickness: 0.6 Size:D96\*H111mm;500ml Carton Size: 24pcs;42.3\*34.5\*26.3cm



### MC041

Weight:320g Thickness: 0.5 Size:D86\*D107\*H124mm;400ml



### MC036

Weight:240g/258g/185g Thickness:0.5 Size:D82\*H102mm/D85\*H95mm;500ml Carton Size: 24pcs;36.3\*31.5\*46.5cm



### MC038

Weight:308g Thickness: 0.5 Size:D87\*D102\*H117mm;450ml



### MC040

Weight:244g Thickness: 0.5 Size:D75\*D94\*H114mm;300ml



### MC042

Weig