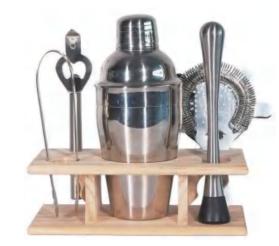

Series

1 Bar Sets

BS001

BS002

Series O Bar Sets Bar Sets

BS004

BS007

**BS008** 