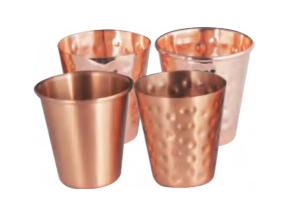

### MC001

Weight:150g Thickness:0.6 Size:D93\*H100mm;500ml Carton Size: 50pcs;54\*22.5\*55cm

### MC002

Weight:150g Thickness: 0.6 Size:D93\*H100mm;500ml Carton Size: 50pcs;54\*22.5\*55cm

Series 03 Mugs and Cups Series 03

### MC003

Weight:150g Thickness: 0.6 Size:D93\*H100mm;500ml Carton Size: 50pcs;54\*22.5\*55cm

### MC004

Weight:145g Thickness: 0.6 Size:D93\*H100mm;500ml Carton Size: 50pcs;54\*22.5\*55cm