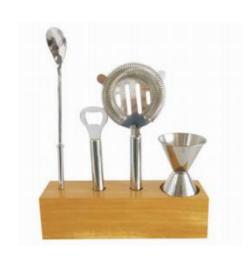

Series

1 Bar Sets

BS001

BS002

Series O Bar Sets Bar Sets

BS004

BS007

**BS008** 

BS009

Series 0.1 Bar Sets Series 0.1

BS014

BS017

BS018

Series 01 Bar Sets Bar Sets Series 01

### BS019

Size: L305\*W260\*H90mm Carton Size: 12sets;L58\*W62\*H30cm