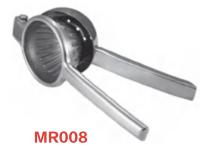

**JR006** 

Weight:38g Thickness: 0.6 Size:D41\*D35\*H84mm;30/15ml

**JR007** 

Weight:40g Thickness: 0.6 Size:D30\*D43\*H89mm;40/20ml

**JR008** 

Weight:38g Thickness: 0.65 Size:D46\*D42\*H104mm;10/60ml

**JR015** 