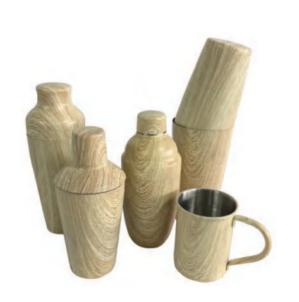

H30cm



### BS046

Size: D248\*D195\*H180mm Carton Size: 4sets;L28\*W42\*H38cm



### BS049

Size: L280\*W260\*H90mm Carton Size: 12sets;L58\*W54\*H30cm



### BS050

Size: L320\*W120\*G50mm Carton Size: 12sets;L34.5\*W28\*H30cm Series 0.1 Bar Sets Series 0.1



BS051 Carton Size: 12sets;L32\*W47\*H52cm



Size: L220\*W220\*H90mm Carton Size: 12sets;L46\*W46\*H30cm

**BS052** 



BS055 Size: L150\*W140\*H100mm Carton Size: 48sets;L48\*W58\*H43cm



BS056 Size: L220\*W220\*H90mm Carton Size: 12sets;L46\*W46\*H30cm



**BS053**Size: D190\*H170mm
Carton Size: 8sets;L42\*W42\*H29cm



BS054 Size: L110\*W250\*H80mm Carton Size: 24sets;L35\*W52\*H26cm



BS057 Size: L280\*W150\*H100mm Carton Size: 24sets;L58\*W48\*H42cm



BS058 Weight:535g Size:L310\*W140\*H100mm

Series 01 Bar Sets Series 0



**BS059**Weight:1062g



BS060 Weight:852g



BS061



BS062



BS065



BS066



BS067



**BS068** 



**BS069** 



**BS070** 

Series 01 Bar Sets Bar Sets Series 01





BS072





**BS074** 



**BS075** 

**BS071** 

**BS073** 











PC006 PC005







Pure Copper



PC005

PC003





lce Bucket





IB001

Weight:580g Thickness: 0.5 Size: D120\*H134mm;1L









### **IB002**

Weight:470g Thickness: 0.5 Size: D120\*H195mm;2L





IB003 Weight:210g Thickness: 0.6

Size: D125\*D93\*H118mm;1L



IB004 Weight:500g Thickness: 0.65 Size: D180\*H190mm;4L



IB009 Weight:453g Thickness: 0.6 Size: D167\*D157\*H169mm;3.5L



IB010 Weight:360g Thickness: 0.5 Size: D153\*D140\*H180mm;3L



IB005 Weight:260g Thickness: 0.6 Size: D125\*D93\*H118mm;1L



IB006 Weight:326g Thickness: 0.65 S