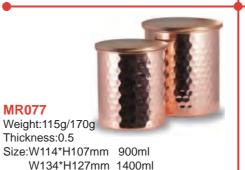

Weight:50g Thickness:0.5 Size:D130\*5mm

**MR057** 

Weight:240g Thickness:3 Size:W158\*53mm

**MR058** 

Weight: 63g THickness: 0.4 Size: L95\*W65\*H30 mm

Weight: 16g Size: L113\*W29 mm

MR071

**MR077** 