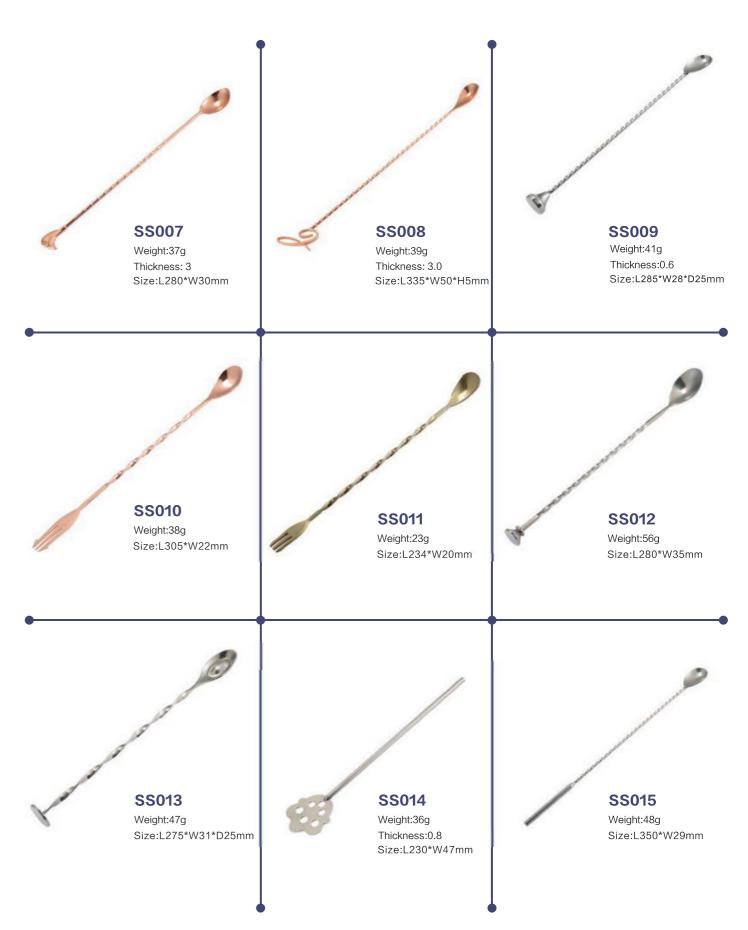

## Swizzle Stick

Series 07

## Swizzle Stick

Series

) lce Tong

Ice Tong

Thickness:1.2 Size:L162\*W37mm