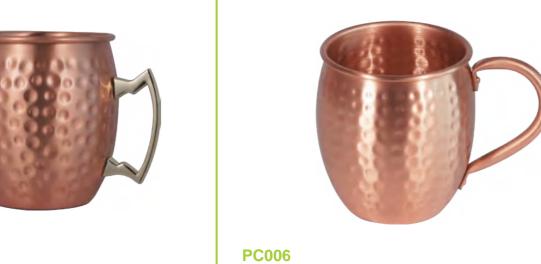

**BS070** 

Series 01 Bar Sets Bar Sets Series 01

BS072

**BS074** 

**BS075** 

**BS071** 

**BS073** 

PC006 PC005

Pure Copper

PC005

PC003

lce Bucket

IB001

Weight:580g Thickness: 0.5 Size: D120\*H134mm;1L