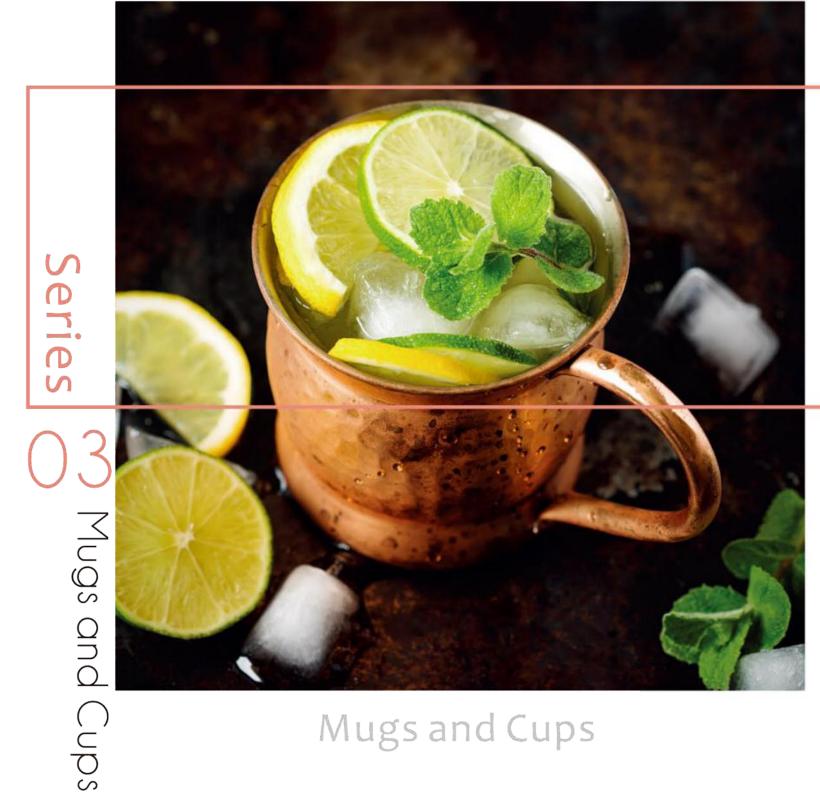

### MC001

Weight:150g Thickness:0.6 Size:D93\*H100mm;500ml Carton Size: 50pcs;54\*22.5\*55cm

### MC002

Weight:150g Thickness: 0.6 Size:D93\*H100mm;500ml Carton Size: 50pcs;54\*22.5\*55cm

Series 03 Mugs and Cups Series 03