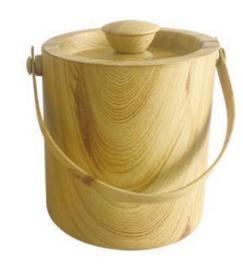

### **IB002**

Weight:470g Thickness: 0.5 Size: D120\*H195mm;2L

IB003 Weight:210g Thickness: 0.6

Size: D125\*D93\*H118mm;1L

IB004 Weight:500g Thickness: 0.65 Size: D180\*H190mm;4L

IB009 Weight:453g Thickness: 0.6 Size: D167\*D157\*H169mm;3.5L

IB010 Weight:360g Thickness: 0.5 Size: D153\*D140\*H180mm;3L

IB005 Weight:260g Thickness: 0.6 Size: D125\*D93\*H118mm;1L

IB006 Weight:326g Thickness: 0.65 Size: D152\*D117\*H130mm;2L

IB011 Weight:523g Thickness: 0.6 Size: D206\*D172\*H200mm;5L