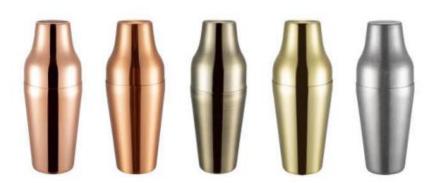

Thickness: 0.5 Size:D84\*H240mm;650ml



### CS025

CS024

Weight:211g

Thickness: 0.6

Weight:483g Thickness: 1.35 Size:D86\*H197mm;500ml



### CS026

Weight:161g Thickness: 0.6 Size:D77\*H173mm;350ml



Thickness: 0.45 Size:D69\*H159mm;300ml



### CS028

Weight:210g Thickness: 0.6 Size:D85\*H199mm;600ml



Weight:122g Thickness: 0.6 Size:D68\*H154mm;250ml

### CS030

Weight:95g Thickness: 0.45 Size:D69\*H140mm;180ml



### CS031

Weight:91g Thickness: 0.6 Size:D57\*H134mm;160ml



Series 04 Cocktail Shaker Series 04





CS032

Weight:265g/300g

Weight:200g/250g

Thickness: 0.55/0.65

Thickness: 0.6/0.65

Size:D100\*H246mm;1000ml

Size:D88\*H222mm;700ml



CS034

Weight:177g/200g

Thickness: 0.45/0.6

Size:D88\*H192mm;500ml



CS035

Weight:460g Thickness: 3.5

Size:D89\*H214mm;500ml



CS036

Weight:300g

Thickness: 0.65

Size:D90\*D62\*H222mm;500ml



CS040

Weight:135g Thickness: 0.5 Size:D77\*H183mm;300ml

CS041

Weight:98g Thickness: 0.5 Size:D77\*H166mm;250ml



CS042

Weight:328g Thickness: 0.6 Size:D92\*H182mm;500ml



CS037

Weight:215g

Thickness: 0.7

Size:D82\*H223mm;600ml



CS043

Weight:370g Thickness: 0.7 Size:D76\*H275mm;700ml



### CS044

Weight:269g Thickness: 0.55 Size:D90\*H245mm;700ml



### CS045

Weight:242g Thickness: 0.55 Size:D84\*H217mm;700ml



### CS038

Weight:220g/220g Thickness: 0.55/0.6 Size:D88\*H230mm;700ml



### CS039

Weight:177g Thickness: 0.5 Size:D88\*H205mm;500ml



### CS046

Weight:242g Thickness: 0.6 Size:D84\*H222mm;700ml



### CS047

Weight:340g Thickness: 0.7 Size:D97\*H253mm;900ml



### CS048

Weight:217g Thickness: 0