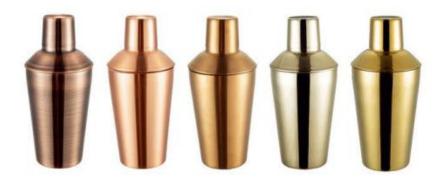

ness: 0.45/0.55/0.6 Size:D68\*H148mm;180ml



### CS022

Weight:330g Thickness: 0.7 Size:D90\*H230mm;800ml



### CS023

Weight:235g Thickness: 0.5 Size:D84\*H240mm;650ml



### CS025

CS024

Weight:211g

Thickness: 0.6

Weight:483g Thickness: 1.35 Size:D86\*H197mm;500ml



### CS026

Weight:161g Thickness: 0.6 Size:D77\*H173mm;350ml



Thickness: 0.45 Size:D69\*H159mm;300ml



### CS028

Weight:210g Thickness: 0.6 Size:D85\*H199mm;600ml



Weight:122g Thickness: 0.6 Size:D68\*H154mm;250ml

### CS030

Weight:95g Thickness: 0.45 Size:D69\*H140mm;180ml



### CS031

Weight:91g Thickness: 0.6 Size:D57\*H134mm;160ml



Series 04 Cocktail Shaker Series 04





CS032

Weight:265g/300g

Weight:200g/250g

Thickness: 0.55/0.65

Thickness: 0.6/0.65

Size:D100\*H246mm;1000ml

Size:D88\*H222mm;700ml



CS034

Weight:177g/200g

Thickness: 0.45/0.6

Size:D88\*H192mm;500ml



CS035

Weight:460g Thickness: 3.5

Size:D89\*H214mm;500ml



CS036

Weight:300g

Thickness: 0.65

Size:D90\*D62\*H222mm;500ml



CS040

Weight:135g Thickness: 0.5 Size:D77\*H183mm;300ml

CS041

Weight:98g Thickness: 0.5 Size:D77\*H166mm;250ml



CS042

Weight:328g Thickness: 0.6 Size:D92\*H182mm;500ml



CS037

Weight:215g

Thickness: 0.7

Size:D82\*H223mm;600ml



CS043

Weight:370g Thickness: 0.7 Size:D76\*H275mm;700ml



### CS044

Weight:269g Thickness: 0.55 Size:D90\*H245mm;700ml



### CS045

Weight:242g Thickness: 0.55 Size:D84\*H217mm;700ml



### CS038

Weight:220g/220g Thickness: 0.55/0.6 Size:D88\*H230mm;700ml



### CS039

Weight:177g Thickness: 0.5 Size:D88\*H205mm;500ml



### CS046

Weight:242g Thickne