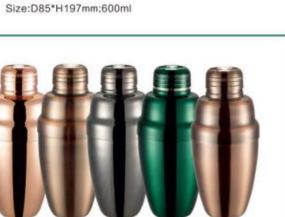

### CS025

CS024

Weight:211g

Thickness: 0.6

Weight:483g Thickness: 1.35 Size:D86\*H197mm;500ml