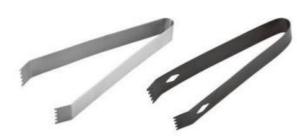

# Series 08

Size: L197\*W39\*H69mm

**IT006** 

Weight:128g

**IT007** 

Weight:101g

Thickness: 1.5

Size: L190\*W20\*H70mm