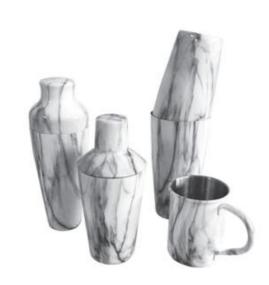

D248\*D195\*H180mm Carton Size: 4sets;L28\*W42\*H38cm



### BS049

Size: L280\*W260\*H90mm Carton Size: 12sets;L58\*W54\*H30cm



### BS050

Size: L320\*W120\*G50mm Carton Size: 12sets;L34.5\*W28\*H30cm Series 0.1 Bar Sets Series 0.1



BS051 Carton Size: 12sets;L32\*W47\*H52cm



Size: L220\*W220\*H90mm Carton Size: 12sets;L46\*W46\*H30cm

**BS052** 



BS055 Size: L150\*W140\*H100mm Carton Size: 48sets;L48\*W58\*H43cm



BS056 Size: L220\*W220\*H90mm Carton Size: 12sets;L46\*W46\*H30cm



**BS053**Size: D190\*H170mm
Carton Size: 8sets;L42\*W42\*H29cm



BS054 Size: L110\*W250\*H80mm Carton Size: 24sets;L35\*W52\*H26cm



BS057 Size: L280\*W150\*H100mm Carton Size: 24sets;L58\*W48\*H42cm



BS058 Weight:535g Size:L310\*W140\*H100mm

Series 01 Bar Sets Series 0



**BS059**Weight:1062g



BS060 Weight:852g



BS061



BS062



BS065



BS066



BS067



**BS068** 



**BS069** 



**BS070** 

Series 01 Bar Sets Bar Sets Series 01





BS072





**BS074** 



**BS075** 

**BS071** 

**BS073** 











PC006 PC005







Pure Copper



PC005

PC003





lce Bucket





IB001

Weight:580g Thickness: 0.5 Size: D120\*H134mm;1L









### **IB002**

Weight:470g Thickness: 0.5 Size: D120\*H195mm;2L





IB003 Weight:210g Thickness: 0.6

Size: D125\*D93\*H118mm;1L



IB004 Weight:500g Thickness: 0.65 Size: D180\*H190mm;4L



IB009 Weight:453g Thickness: 0.6 Size: D167\*D157\*H169mm;3.5L



IB010 Weight:360g Thickness: 0.5 Size: D153\*D140\*H180mm;3L



IB005 Weight:260g Thickness: 0.6 Size: D125\*D93\*H118mm;1L



IB006 Weight:326g Thickness: 0.65 Size: D152\*D117\*H130mm;2