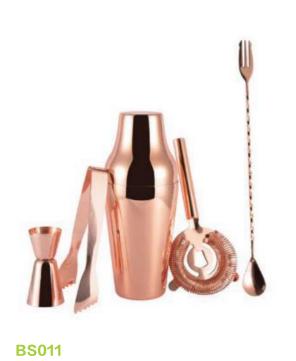

**BS070** 

Series 01 Bar Sets Bar Sets Series 01

BS072

**BS074** 

**BS075** 

**BS071** 

**BS073** 

PC006 PC005

Pure Copper

PC005

PC003

lce Bucket

IB001

Weight:580g Thickness: 0.5 Size: D120\*H134mm;1L