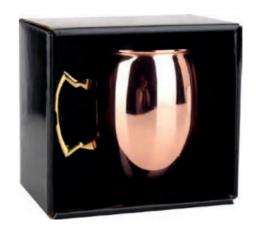

### MC001

Weight:150g Thickness:0.6 Size:D93\*H100mm;500ml Carton Size: 50pcs;54\*22.5\*55cm

### MC002

Weight:150g Thickness: 0.6 Size:D93\*H100mm;500ml Carton Size: 50pcs;54\*22.5\*55cm

Series 03 Mugs and Cups Series 03