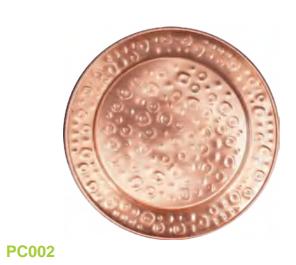

Pure Copper

PC005

PC003

lce Bucket

IB001

Weight:580g Thickness: 0.5 Size: D120\*H134mm;1L