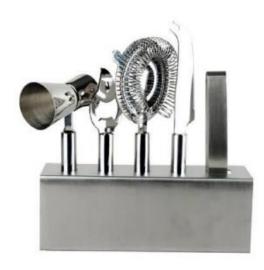

Series

1 Bar Sets

BS001

BS002

Series O Bar Sets Bar Sets

BS004

BS007

**BS008** 

BS009

Series 0.1 Bar Sets Series 0.1

BS014

BS017

BS018

Series 01 Bar Sets Bar Sets Series 01