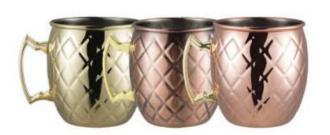

mm;2L



### **IB036**

Weight:754g Thickness:body:0.5 base:1.0 Size: D130\*D170\*H260mm;2L



### **IB037**

Weight:752g Thickness:body:0.5 base:0.7 Size: D195\*D140\*H190mm;2L



### **IB032**

Weight:2100g Thickness:0.6 Size: D437\*D220\*H235mm;12L



### **IB033**

Weight:1008g Thickness:0.9 Size: D215\*D170\*H240mm;4L



### **IB038**

Weight:1580g Thickness:1.2 Size: L286\*W216\*H225mm



### **IB039**

Weight:2490g Size:D429XD342XH240mm



Mugs and Cups



### MC001

Weight:150g Thickness:0.6 Size:D93\*H100mm;500ml Carton Size: 50pcs;54\*22.5\*55cm



### MC002

Weight:150g Thickness: 0.6 Size:D93\*H100mm;500ml Carton Size: 50pcs;54\*22.5\*55cm







Series 03 Mugs and Cups Series 03



### MC003

Weight:150g Thickness: 0.6 Size:D93\*H100mm;500ml Carton Size: 50pcs;54\*22.5\*55cm



### MC004

Weight:145g Thickness: 0.6 Size:D93\*H100mm;500ml Carton Size: 50pcs;54\*22.5\*55cm



### MC009

Weight:145g Thickness: 0.6 Size:D93\*H100mm;500ml Carton Size: 50pcs;54\*22.5\*55cm



### MC010

Weight:160g Thickness: 0.6 Size:D93\*H100mm;500ml Carton Size: 50pcs;54\*22.5\*55cm



### MC005

Weight:150g Thickness: 0.6 Size:D93\*H100mm;500ml Carton Size: 50pcs;54\*22.5\*55cm



### MC006

Weight:150g Thickness: 0.6 Size:D93\*H100mm;500ml Carton Size: 50pcs;54\*22.5\*55cm



### MC011

Weight:160g Thickness: 0.6 Size:D93\*H100mm;500ml Carton Size: 50pcs;54\*22.5\*55cm



### MC012

Weight:142g Thickness: 0.6 Size:D93\*H100mm;500ml Carton Size: 50pcs;54\*22.5\*55cm



### MC007

Weight:145g Thickness: 0.6 Size:D93\*H100mm;500ml Carton Size: 50pcs;54\*22.5\*55cm



### MC008

Wei