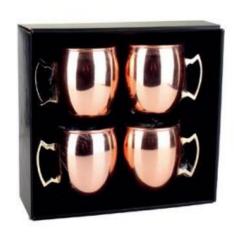

Series

1 Bar Sets

BS001

BS002

Series O Bar Sets Bar Sets

BS004

BS007

**BS008** 

BS009

Series 0.1 Bar Sets Series 0.1

BS014

BS017

BS018

Series 01 Bar Sets Bar Sets Series 01