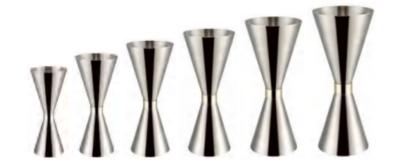

Thickness:0.7 Size:D48\*H116mm;30/60ml



**JR016** 

Weight:38g Thickness: 0.5 Size:D61\*D53\*H72mm;30/50ml



**JR017** 

Weight:36g Thickness: 0.55 Size:D54\*D64\*H76mm;30/60ml



**JR009** 

Weight:75g Thickness: 0.6 Size:D53\*D43\*H87mm;30/50ml



**JR010** 

Weight:36g/24g Thickness: 0.6 Size:D39\*D39\*H95mm D37\*D42\*H64mm,15/30ml



**JR011** 

Weight:43g Thickness: 0.6 Size:D45\*D45\*H90mm;20/40ml



**JR018** 

Weight:35g Thickness: 0.6 Size:D40\*D41\*H80mm;20/40ml



**JR019** 

Weight:39g Thickness: 0.6 Size:D40\*D48\*H89mm;30/50ml



**JR020** 

Weight:35g Thickness: 0.7 Size:D39\*D46\*H69mm;20/40ml

Series 05 Series 05 Jigger Jigger



#### JR021

Weight:37g Thickness: 0.6 Size:D38\*D44\*H84mm;20/40ml



#### **JR022**

Weight:67g Thickness: 1 Size:D40\*D49\*H114mm;25/50ml



#### **JR023**

Weight:70g/82g/89g/85g/84g/115g

Thickness: 1

Size:D48\*D42\*H114mm;40/30ml D50\*D40\*H118mm;50/20ml D52\*D42\*H124mm;60/25ml D52\*D48\*H130mm;50/40ml D52\*D48\*H134mm;45/60ml D59\*D52\*H155mm;60/90ml



#### JR024

Weight:116g Thickness: 1.1 Size:D38\*D38\*H79mm;30/50ml



#### **JR025**

Weight:130g Thickness: 0.7 Size:D60\*D49\*H152mm;250ml



#### JR026

Weight:99g Thickness:0.8 Size:D67\*D58\*130mm;150/50ml



#### **JR027**

Weight:82g Thickness: 1 Size:D41\*D25\*H137mm;50/30ml



#### **JR028**

Weight:81g Thickness:1 Size:D41\*D31\*H115mm;50/30ml





#### JR029

Weight:148g Thickness: 1.2 Size:D37\*D37\*H87mm;25/40ml



#### JR030

Weight:58g Thickness: 0.7 Size:D36\*D36\*H91mm;25/50ml



#### JR031

Weight:32g Thickness: 0.65 Size:D42\*D42\*H67mm;20/40ml



###