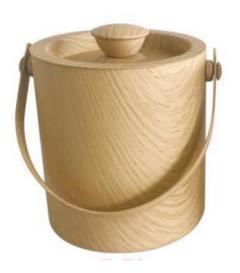

Pure Copper

PC005

PC003

lce Bucket

IB001

Weight:580g Thickness: 0.5 Size: D120\*H134mm;1L

### **IB002**

Weight:470g Thickness: 0.5 Size: D120\*H195mm;2L

IB003 Weight:210g Thickness: 0.6

Size: D125\*D93\*H118mm;1L

IB004 Weight:500g Thickness: 0.65 Size: D180\*H190mm;4L

IB009 Weight:453g Thickness: 0.6 Size: D167\*D157\*H169mm;3.5L