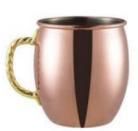

**IB037**

Weight:752g Thickness:body:0.5 base:0.7 Size: D195\*D140\*H190mm;2L



### **IB032**

Weight:2100g Thickness:0.6 Size: D437\*D220\*H235mm;12L



### **IB033**

Weight:1008g Thickness:0.9 Size: D215\*D170\*H240mm;4L



### **IB038**

Weight:1580g Thickness:1.2 Size: L286\*W216\*H225mm



### **IB039**

Weight:2490g Size:D429XD342XH240mm



Mugs and Cups



### MC001

Weight:150g Thickness:0.6 Size:D93\*H100mm;500ml Carton Size: 50pcs;54\*22.5\*55cm



### MC002

Weight:150g Thickness: 0.6 Size:D93\*H100mm;500ml Carton Size: 50pcs;54\*22.5\*55cm







Series 03 Mugs and Cups Series 03



### MC003

Weight:150g Thickness: 0.6 Size:D93\*H100mm;500ml Carton Size: 50pcs;54\*22.5\*55cm



### MC004

Weight:145g Thickness: 0.6 Size:D93\*H100mm;500ml Carton Size: 50pcs;54\*22.5\*55cm



### MC009

Weight:145g Thickness: 0.6 Size:D93\*H100mm;500ml Carton Size: 50pcs;54\*22.5\*55cm



### MC010

Weight:160g Thickness: 0.6 Size:D93\*H100mm;500ml Carton Size: 50pcs;54\*22.5\*55cm



### MC005

Weight:150g Thickness: 0.6 Size:D93\*H100mm;500ml Carton Size: 50pcs;54\*22.5\*55cm



### MC006

Weight:150g Thickness: 0.6 Size:D93\*H100mm;500ml Carton Size: 50pcs;54\*22.5\*55cm



### MC011

Weight:160g Thickness: 0.6 Size:D93\*H100mm;500ml Carton Size: 50pcs;54\*22.5\*55cm



### MC012

Weight:142g Thickness: 0.6 Size:D93\*H100mm;500ml Carton Size: 50pcs;54\*22.5\*55cm



### MC007

Weight:145g Thickness: 0.6 Size:D93\*H100mm;500ml Carton Size: 50pcs;54\*22.5\*55cm



### MC008

Weight:160g Thickness: 0.6 Size:D93\*H100mm;500ml Carton Size: 50pcs;54\*22.5\*55cm



### MC013

Wei