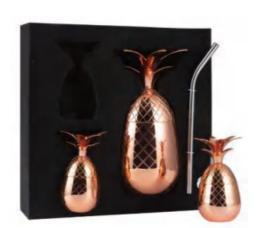

Series

1 Bar Sets

BS001

BS002

Series O Bar Sets Bar Sets

BS004

BS007

**BS008** 