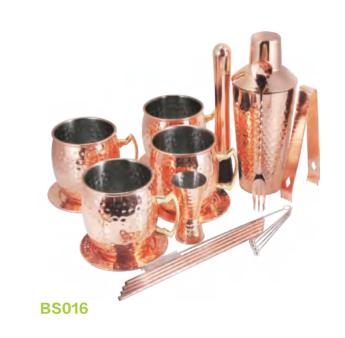

ce.









# The Brand We Served

























































































































# Enterprise Certification



















# Color selection



GOLD













# Content

| Series 01 Bar Sets        | 01-20 |
|---------------------------|-------|
| Series 02 Ice Bucket      | 21-28 |
| Series 03 Mugs and Cups   | 29-50 |
| Series 04 Cocktail Shaker | 51-62 |
| Series 05 Jigger          | 63-71 |
| Series 06 Strainer        | 72-75 |
| Series 07 Swizzle Stick   | 76-79 |
| Series 08 Ice Tong        | 80-82 |
| Series 09 Bar Accessories | 83-87 |

Series

1 Bar Sets







BS001





BS002





Series O Bar Sets Bar Sets







BS004



BS007



**BS008** 









BS009



Series 0.1 Bar Sets Series 0.1















BS014



BS017



BS018

Series 01 Bar Sets Bar Sets Series 01



### BS019

Size: L305\*W260\*H90mm Carton Size: 12sets;L58\*W62\*H30cm



### BS020

Size: L205\*W75\*H60mm Carton Size: 20sets;L44\*W42\*H48cm



### BS021

Size: L110\*W72\*H75mm Carton Size: 20sets;L46\*W38\*H22cm



### BS022

Size: L120\*W86\*H90mm Carton Size: 20sets;L52\*W47\*H23cm



 ${\sf S}_{\sf eries}\, {\sf O}\, {\sf 1}$ 



BS023



BS024



BS027



BS028



BS025



BS026



BS029



BS030

Series 01 Bar Sets Bar Sets Series 01









BS032

BS035

BS036



BS033

**BS031** 



BS034



**BS037** 



BS038

Series 01 Bar Sets Bar Sets Series 01





### BS039

Carton Size: 12sets;L52\*W32\*H50cm



### BS040

Size: D90\*D67\*H170mm Carton Size: 4sets;L30\*W30\*H36.5cm



### BS041

Carton Size: 8set