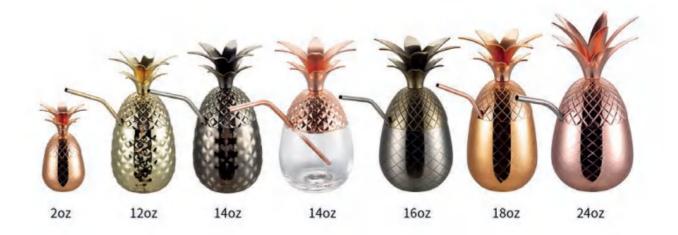

### MC053

Weight:64g Thickness: 0.6 Size:D72\*D47\*H108mm;250ml



### MC054

Weight:128g Thickness: 0.65 Size:D95\*D75\*H128mm;16oz



Series 03

Mugs and Cups Mugs and Cups



### MC055

Weight:143g

Thickness: 0.75 Size:D83\*D72\*H116mm;12oz



### MC056

Weight:33g Thickness: 0.6

Size:D48\*D44\*H55mm;2oz



### MC057

Weight:144g

Thickness: 0.7

Size:D91\*D79\*H116mm;350ml



### MC058

Weight:120g Thickness: 0.6

Size:D88\*D65\*H113mm;350ml



### MC059

Weight:144g Thickness: 0.7

Size:D91\*D79\*H116mm;350ml



### MC060

Weight:150g

Thickness: 1 Size:D89\*D69\*H106mm;350ml



### MC061

Weight:175g

Thickness: 0.6 Size:D80\*H136mm;550ml



### MC062

Weight:230g

Thickness: 0.6

Size:D92\*H105mm;450ml



### MC063

Weight:198g

Thickness: 0.6/0.8

Size:D92\*D92\*H111mm;600ml



Series 03 Mugs and Cups Mugs and Cups



### MC064

Weight:232+243/186g Thickness: 0.8/1 Size:D115\*H238mm;24oz Carton Size: 24pcs;49.5\*37.5\*51.1cm



### MC065

Weight:230+186/144g Thickness: 0.7/1 Size:D99\*H200mm; 18oz Carton Size: 24pcs;43.1\*32.7\*43.5cm



### MC070

Weight:102+156g Thickness: 0.55 Size:D87\*H176mm;12oz Carton Size: 24pcs;38.3\*29.1\*38.7cm



### MC071

Weight:34+50g Thickness: 0.6 Size:D54\*H106mm;2oz Carton Size: 48pcs;40.7\*31\*38.5cm



### MC066

Weight:144+186/195+80g Thickness: 0.65 Size:D93\*H200mm;16oz Carton Size: 24pcs;40.7\*31\*38.5cm



### MC067

Weight:144+186/195+80g Thickness: 0.65 Size:D93\*H200mm;16oz Carton Size: 24pcs;40.7\*31\*38.5cm



### MC072

Weight:212g Thickness: 0.6 Size:D115\*H150mm;500ml Carton Size: 24pcs;54.3\*41.1\*36cm



###