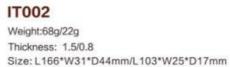

IT012

Weight:19g

Thickness: 0.8

Size: L123\*W14\*H28mm

Thickness: 1

Size: L170\*W27\*H60mm

IT010 Weight:45g Thickness: 1 Size: L160\*W21\*H49mm

IT014 Weight:60g Thickness: 1.2 Size: L165\*W20\*H48mm