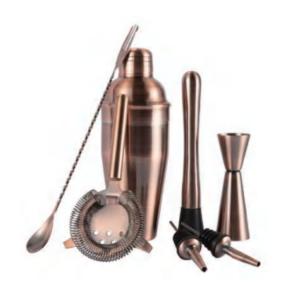

Series

1 Bar Sets

BS001

BS002

Series O Bar Sets Bar Sets

BS004

BS007

**BS008** 