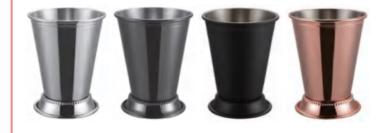

ickness: 0.6 Size:D96\*H93mm;550ml



### MC047

Weight:200g Thickness: 0.6 Size:D92\*H90mm;500ml



### MC048

Weight:190g Thickness: 0.6 Size:D92\*H92mm;500ml Series 03 Mugs and Cups Mugs and Cups



### MC049

Weight:151g Thickness: 0.6 Size:D92\*D88\*H93mm;16oz



### MC050

Weight:171g Thickness: 0.6 Size:D95\*H110mm;600ml



### MC051

Weight:125g/140g Thickness: 0.55/0.6 Size:D87\*D57\*H132mm;450ml/500ml



### MC052

Weight:150g Thickness: 0.6 Size:D85\*D57\*H133mm;450ml



### MC053

Weight:64g Thickness: 0.6 Size:D72\*D47\*H108mm;250ml



### MC054

Weight:128g Thickness: 0.65 Size:D95\*D75\*H128mm;16oz



Series 03

Mugs and Cups Mugs and Cups



### MC055

Weight:143g

Thickness: 0.75 Size:D83\*D72\*H116mm;12oz



### MC056

Weight:33g Thickness: 0.6

Size:D48\*D44\*H55mm;2oz



### MC057

Weight:144g

Thickness: 0.7

Size:D91\*D79\*H116mm;350ml



### MC058

Weight:120g Thickness: 0.6

Size:D88\*D65\*H113mm;350ml



### MC059

Weight:144g Thickness: 0.7

Size:D91\*D79\*H116mm;350ml



### MC060

Weight:150g

Thickness: 1 Size:D89\*D69\*H106mm;350ml



### MC061

Weight:175g

Thickness: 0.6 Size:D80\*H136mm;550ml



### MC062

Weight:230g

Thickness: 0.6

Size:D92\*H105mm;450ml



### MC063

Weight:198g

Thickness: 0.6/0.8

Size:D92\*D92\*H111mm;600ml



Series 03 Mugs and Cups Mugs and Cups



### MC064

Weight:232+243/186g Thickness: 0.8/1 Size:D115\*H238mm;24oz Carton Size: 24pcs;49.5\*37.5\*51.1cm



### MC065

Weight:230+186/144g Thickness: 0.7/1 Size:D99\*H200mm; 18oz Carton Size: 24pcs;43.1\*32.7\*43.5cm



### MC070

Weight:102+156g Thickness: 0.55 Size: