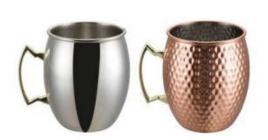

### MC001

Weight:150g Thickness:0.6 Size:D93\*H100mm;500ml Carton Size: 50pcs;54\*22.5\*55cm

### MC002

Weight:150g Thickness: 0.6 Size:D93\*H100mm;500ml Carton Size: 50pcs;54\*22.5\*55cm

Series 03 Mugs and Cups Series 03