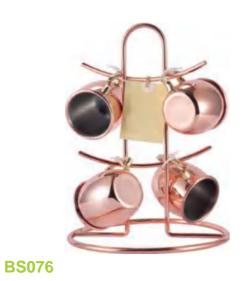

0.1 Bar Sets Series 0.1



BS051 Carton Size: 12sets;L32\*W47\*H52cm



Size: L220\*W220\*H90mm Carton Size: 12sets;L46\*W46\*H30cm

**BS052** 



BS055 Size: L150\*W140\*H100mm Carton Size: 48sets;L48\*W58\*H43cm



BS056 Size: L220\*W220\*H90mm Carton Size: 12sets;L46\*W46\*H30cm



**BS053**Size: D190\*H170mm
Carton Size: 8sets;L42\*W42\*H29cm



BS054 Size: L110\*W250\*H80mm Carton Size: 24sets;L35\*W52\*H26cm



BS057 Size: L280\*W150\*H100mm Carton Size: 24sets;L58\*W48\*H42cm



BS058 Weight:535g Size:L310\*W140\*H100mm

Series 01 Bar Sets Series 0



**BS059**Weight:1062g



BS060 Weight:852g



BS061



BS062



BS065



BS066



BS067



**BS068** 



**BS069** 



**BS070** 

Series 01 Bar Sets Bar Sets Series 01





BS072





**BS074** 



**BS075** 

**BS071** 

**BS073** 











PC006 PC005







Pure Copper



PC005

PC003





lce Bucket





IB001

Weight:580g Thickness: 0.5 Size: D120\*H134mm;1L









### **IB002**

Weight:470g Thickness: 0.5 Size: D120\*H195mm;2L





IB003 Weight:210g Thickness: 0.6

Size: D125\*D93\*H118mm;1L



IB004 Weight:500g Thickness: 0.65 Size: D180\*H190mm;4L



IB009 Weight:453g Thickness: 0.6 Size: D167\*D157\*H169mm;3.5L



IB010 Weight:360g Thickness: 0.5 Size: D153\*D140\*H180mm;3L



IB005 Weight:260g Thickness: 0.6 Size: D125\*D93\*H118mm;1L



IB006 Weight:326g Thickness: 0.65 Size: D152\*D117\*H130mm;2L



IB011 Weight:523g Thickness: 0.6 Size: D206\*D172\*H200mm;5L



IB012 Weight:484g Thickness: 0.55 Size: D206\*D172\*H200mm;5L



IB007 Weight:650g Thickness: 0.6 Size: D198\*H235mm;5L



IB008 Weight:428g Th