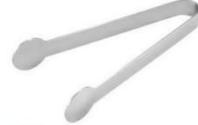

IT012

Weight:19g

Thickness: 0.8

Size: L123\*W14\*H28mm

Thickness: 1

Size: L170\*W27\*H60mm

IT010 Weight:45g Thickness: 1 Size: L160\*W21\*H49mm

IT014 Weight:60g Thickness: 1.2 Size: L165\*W20\*H48mm