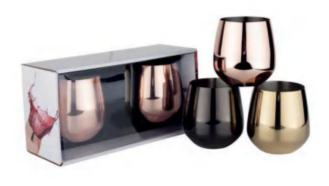

### MC001

Weight:150g Thickness:0.6 Size:D93\*H100mm;500ml Carton Size: 50pcs;54\*22.5\*55cm

### MC002

Weight:150g Thickness: 0.6 Size:D93\*H100mm;500ml Carton Size: 50pcs;54\*22.5\*55cm

Series 03 Mugs and Cups Series 03

### MC003

Weight:150g Thickness: 0.6 Size:D93\*H100mm;500ml Carton Size: 50pcs;54\*22.5\*55cm