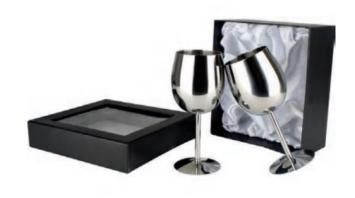

Series

1 Bar Sets

BS001

BS002

Series O Bar Sets Bar Sets

BS004

BS007

**BS008** 

BS009

Series 0.1 Bar Sets Series 0.1

BS014

BS017

BS018

Series 01 Bar Sets Bar Sets Series 01

### BS019

Size: L305\*W260\*H90mm Carton Size: 12sets;L58\*W62\*H30cm