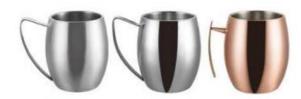

### MC001

Weight:150g Thickness:0.6 Size:D93\*H100mm;500ml Carton Size: 50pcs;54\*22.5\*55cm

### MC002

Weight:150g Thickness: 0.6 Size:D93\*H100mm;500ml Carton Size: 50pcs;54\*22.5\*55cm

Series 03 Mugs and Cups Series 03

### MC003

Weight:150g Thickness: 0.6 Size:D93\*H100mm;500ml Carton Size: 50pcs;54\*22.5\*55cm

### MC004

Weight:145g Thickness: 0.6 Size:D93\*H100mm;500ml Carton Size: 50pcs;54\*22.5\*55cm