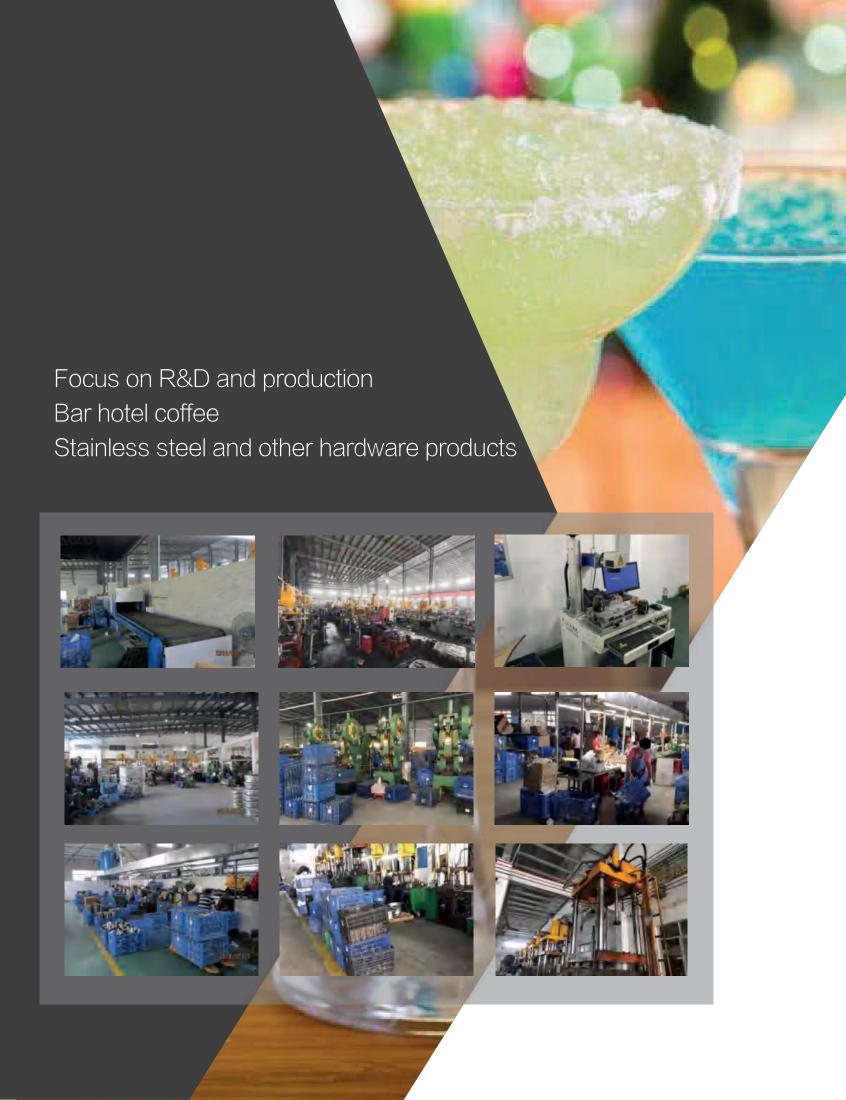

# About us

With over 20 years of experience. Our factory is over 20,000 square meters with approximately 200 well-trained workers and led by an efficient management team. We are equipped with latest equipment including different types of hydraulic presses, laser cutting machines, automated robotic production lines, and automated polishing machines.

We provide services ranging from research and development, design, and manufacturing of OEM and ODM products. Our products include stainless steel drinkware, barware, serveware, hotelware, and bathroom products.