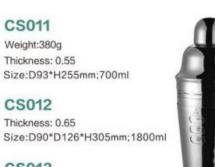

### CS011

Weight:380g Thickness: 0.55 Size:D93\*H255mm;700ml

### CS012

Size:D90\*D126\*H305mm;1800ml