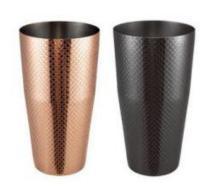

Pure Copper

PC005

PC003

lce Bucket

IB001

Weight:580g Thickness: 0.5 Size: D120\*H134mm;1L