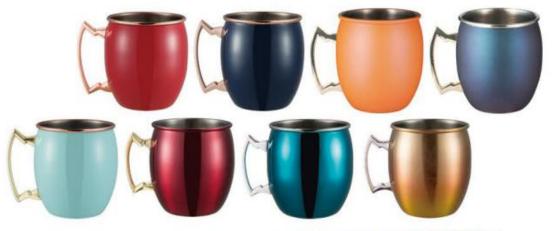

### MC001

Weight:150g Thickness:0.6 Size:D93\*H100mm;500ml Carton Size: 50pcs;54\*22.5\*55cm

### MC002

Weight:150g Thickness: 0.6 Size:D93\*H100mm;500ml Carton Size: 50pcs;54\*22.5\*55cm

Series 03 Mugs and Cups Series 03