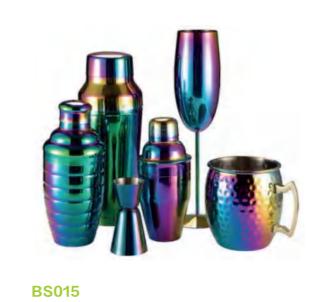

ence.









# The Brand We Served

























































































































# Enterprise Certification



















# Color selection



GOLD













# Content

| Series 01 Bar Sets        | 01-20 |
|---------------------------|-------|
| Series 02 Ice Bucket      | 21-28 |
| Series 03 Mugs and Cups   | 29-50 |
| Series 04 Cocktail Shaker | 51-62 |
| Series 05 Jigger          | 63-71 |
| Series 06 Strainer        | 72-75 |
| Series 07 Swizzle Stick   | 76-79 |
| Series 08 Ice Tong        | 80-82 |
| Series 09 Bar Accessories | 83-87 |

Series

1 Bar Sets







BS001





BS002





Series O Bar Sets Bar Sets







BS004



BS007



**BS008** 









BS009



Series 0.1 Bar Sets Series 0.1















BS014



BS017



BS018

Series 01 Bar Sets Bar Sets Series 01



### BS019

Size: L305\*W260\*H90mm Carton Size: 12sets;L58\*W62\*H30cm



### BS020

Size: L205\*W75\*H60mm Carton Size: 20sets;L44\*W42\*H48cm



### BS021

Size: L110\*W72\*H75mm Carton Size: 20sets;L46\*W38\*H22cm



### BS022

Size: L120\*W86\*H90mm Carton Size: 20sets;L52\*W47\*H23cm



 ${\sf S}_{\sf eries}\, {\sf O}\, {\sf 1}$ 



BS023



BS024



BS027



BS028



BS025



BS026



BS029



BS030

Series 01 Bar Sets Bar Sets Series 01









BS032

BS035

BS036



BS033

**BS031** 



BS034



**BS037** 



BS038

Series 01 Bar Sets Bar Sets Series 01





### BS039

Carton Size: 12sets;L52\*W32\*H50cm



### BS040

Size: D90\*D67\*H170mm Carton Size: 4sets;L30\*W30\*H36.5cm



### BS041

Carton Size: 8s