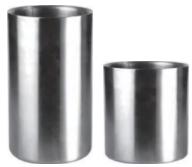

### **IB002**

Weight:470g Thickness: 0.5 Size: D120\*H195mm;2L

IB003 Weight:210g Thickness: 0.6

Size: D125\*D93\*H118mm;1L

IB004 Weight:500g Thickness: 0.65 Size: D180\*H190mm;4L

IB009 Weight:453g Thickness: 0.6 Size: D167\*D157\*H169mm;3.5L

IB010 Weight:360g Thickness: 0.5 Size: D153\*D140\*H180mm;3L

IB005 Weight:260g Thickness: 0.6 Size: D125\*D93\*H118mm;1L

IB006 Weight:326g Thickness: 0.65 Size: D152\*D117\*H130mm;2L

IB011 Weight:523g Thickness: 0.6 Size: D206\*D172\*H200mm;5L