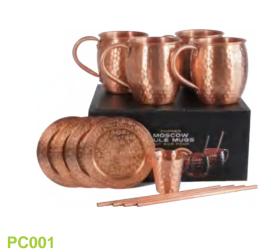

Pure Copper

PC005

PC003

lce Bucket

IB001

Weight:580g Thickness: 0.5 Size: D120\*H134mm;1L