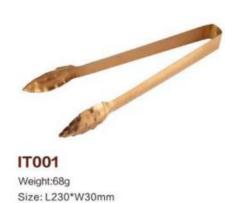

**IT008** Weight:72g Thickness: 1 Size: L165\*W34\*H77mm

IT003

Weight:46g

Thickness: 1

Size: L140\*W38\*H38mm

IT004 Weight:36g Thickness: 1 Size: L148\*W28\*H50mm

**IT009** 

Weight:48g