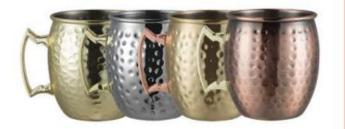

.9 Size: D215\*D170\*H240mm;4L



### **IB038**

Weight:1580g Thickness:1.2 Size: L286\*W216\*H225mm



### **IB039**

Weight:2490g Size:D429XD342XH240mm



Mugs and Cups



### MC001

Weight:150g Thickness:0.6 Size:D93\*H100mm;500ml Carton Size: 50pcs;54\*22.5\*55cm



### MC002

Weight:150g Thickness: 0.6 Size:D93\*H100mm;500ml Carton Size: 50pcs;54\*22.5\*55cm







Series 03 Mugs and Cups Series 03



### MC003

Weight:150g Thickness: 0.6 Size:D93\*H100mm;500ml Carton Size: 50pcs;54\*22.5\*55cm



### MC004

Weight:145g Thickness: 0.6 Size:D93\*H100mm;500ml Carton Size: 50pcs;54\*22.5\*55cm



### MC009

Weight:145g Thickness: 0.6 Size:D93\*H100mm;500ml Carton Size: 50pcs;54\*22.5\*55cm



### MC010

Weight:160g Thickness: 0.6 Size:D93\*H100mm;500ml Carton Size: 50pcs;54\*22.5\*55cm



### MC005

Weight:150g Thickness: 0.6 Size:D93\*H100mm;500ml Carton Size: 50pcs;54\*22.5\*55cm



### MC006

Weight:150g Thickness: 0.6 Size:D93\*H100mm;500ml Carton Size: 50pcs;54\*22.5\*55cm



### MC011

Weight:160g Thickness: 0.6 Size:D93\*H100mm;500ml Carton Size: 50pcs;54\*22.5\*55cm



### MC012

Weight:142g Thickness: 0.6 Size:D93\*H100mm;500ml Carton Size: 50pcs;54\*22.5\*55cm



### MC007

Weight:145g Thickness: 0.6 Size:D93\*H100mm;500ml Carton Size: 50pcs;54\*22.5\*55cm



### MC008

Weight:160g Thickness: 0.6 Size:D93\*H100mm;500ml Carton Size: 50pcs;54\*22.5\*55cm



### MC013

Weight:148g Thickness: 0.6 Size:D93\*H100mm;500ml Carton Size: 50pcs;54\*22.5\*55cm



### MC014

Weight:170g Thickness: 0.6 Size:D93\*W143\*H100mm;500ml Carton Size: 50pcs;54\*22.5\*55cm Series 03 M