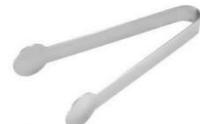

IT012

Weight:19g

Thickness: 0.8

Size: L123\*W14\*H28mm

Thickness: 1

Size: L170\*W27\*H60mm

IT010 Weight:45g Thickness: 1 Size: L160\*W21\*H49mm

IT014 Weight:60g Thickness: 1.2 Size: L165\*W20\*H48mm