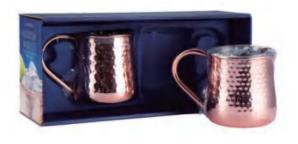

\*H35cm



### BS045

Size: L450\*W90\*H150mm Carton Size: 1set;L48\*W25\*H30cm



### BS046

Size: D248\*D195\*H180mm Carton Size: 4sets;L28\*W42\*H38cm



### BS049

Size: L280\*W260\*H90mm Carton Size: 12sets;L58\*W54\*H30cm



### BS050

Size: L320\*W120\*G50mm Carton Size: 12sets;L34.5\*W28\*H30cm Series 0.1 Bar Sets Series 0.1



BS051 Carton Size: 12sets;L32\*W47\*H52cm



Size: L220\*W220\*H90mm Carton Size: 12sets;L46\*W46\*H30cm

**BS052** 



BS055 Size: L150\*W140\*H100mm Carton Size: 48sets;L48\*W58\*H43cm



BS056 Size: L220\*W220\*H90mm Carton Size: 12sets;L46\*W46\*H30cm



**BS053**Size: D190\*H170mm
Carton Size: 8sets;L42\*W42\*H29cm



BS054 Size: L110\*W250\*H80mm Carton Size: 24sets;L35\*W52\*H26cm



BS057 Size: L280\*W150\*H100mm Carton Size: 24sets;L58\*W48\*H42cm



BS058 Weight:535g Size:L310\*W140\*H100mm

Series 01 Bar Sets Series 0



**BS059**Weight:1062g



BS060 Weight:852g



BS061



BS062



BS065



BS066



BS067



**BS068** 



**BS069** 



**BS070** 

Series 01 Bar Sets Bar Sets Series 01





BS072





**BS074** 



**BS075** 

**BS071** 

**BS073** 











PC006 PC005







Pure Copper



PC005

PC003





lce Bucket





IB001

Weight:580g Thickness: 0.5 Size: D120\*H134mm;1L









### **IB002**

Weight:470g Thickness: 0.5 Size: D120\*H195mm;2L





IB003 Weight:210g Thickness: 0.6

Size: D125\*D93\*H118mm;1L



IB004 Weight:500g Thickness: 0.65 Size: D180\*H190mm;4L



IB009 Weight:453g Thickness: 0.6 Size: D167\*D157\*H169mm;3.5L



IB010 Weight:360g Thickness: 0.5 Size: D153\*D140\*H180mm;3L



IB005 Weight:260g Thickn