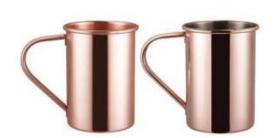

### MC003

Weight:150g Thickness: 0.6 Size:D93\*H100mm;500ml Carton Size: 50pcs;54\*22.5\*55cm

### MC004

Weight:145g Thickness: 0.6 Size:D93\*H100mm;500ml Carton Size: 50pcs;54\*22.5\*55cm