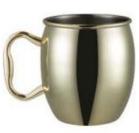

Weight:2100g Thickness:0.6 Size: D437\*D220\*H235mm;12L



### **IB033**

Weight:1008g Thickness:0.9 Size: D215\*D170\*H240mm;4L



### **IB038**

Weight:1580g Thickness:1.2 Size: L286\*W216\*H225mm



### **IB039**

Weight:2490g Size:D429XD342XH240mm



Mugs and Cups



### MC001

Weight:150g Thickness:0.6 Size:D93\*H100mm;500ml Carton Size: 50pcs;54\*22.5\*55cm



### MC002

Weight:150g Thickness: 0.6 Size:D93\*H100mm;500ml Carton Size: 50pcs;54\*22.5\*55cm







Series 03 Mugs and Cups Series 03



### MC003

Weight:150g Thickness: 0.6 Size:D93\*H100mm;500ml Carton Size: 50pcs;54\*22.5\*55cm



### MC004

Weight:145g Thickness: 0.6 Size:D93\*H100mm;500ml Carton Size: 50pcs;54\*22.5\*55cm



### MC009

Weight:145g Thickness: 0.6 Size:D93\*H100mm;500ml Carton Size: 50pcs;54\*22.5\*55cm



### MC010

Weight:160g Thickness: 0.6 Size:D93\*H100mm;500ml Carton Size: 50pcs;54\*22.5\*55cm



### MC005

Weight:150g Thickness: 0.6 Size:D93\*H100mm;500ml Carton Size: 50pcs;54\*22.5\*55cm



### MC006

Weight:150g Thickness: 0.6 Size:D93\*H100mm;500ml Carton Size: 50pcs;54\*22.5\*55cm



### MC011

Weight:160g Thickness: 0.6 Size:D93\*H100mm;500ml Carton Size: 50pcs;54\*22.5\*55cm



### MC012

Weight:142g Thickness: 0.6 Size:D93\*H100mm;500ml Carton Size: 50pcs;54\*22.5\*55cm



### MC007

Weight:145g Thickness: 0.6 Size:D93\*H100mm;500ml Carton Size: 50pcs;54\*22.5\*55cm



### MC008

Weight:160g Thickness: 0.6 Size:D93\*H100mm;500ml Carton Size: 50pcs;54\*22.5\*55cm



### MC013

Weight:148g Thickness: 0.6 Size:D93\*H100mm;500ml Carton Size: 50pcs;54\*22.5\*55cm



### MC014

Wei