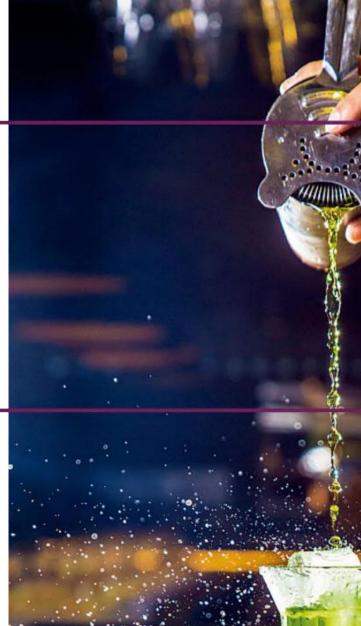

### Strainer

## Series 06

Weight:70g Thickness: 1 Size: L213\*W92\*H20mm

Weight:99g Thickness: 1 Size: L203\*W92\*H19mm

Weight:93g

Thickness:1 Size: L205\*W93\*H20mm