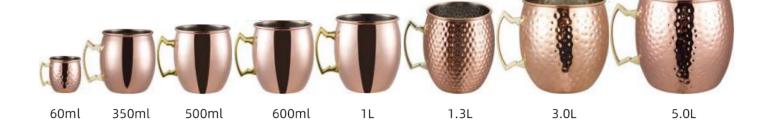

Weight:520g/320g Thickness:0.5 Size: D120\*H195mm;2L D118\*H135mm;1L



### **IB031**

Weight:700g Thickness:0.5 Size: D130\*D133\*H195mm;2L



### **IB036**

Weight:754g Thickness:body:0.5 base:1.0 Size: D130\*D170\*H260mm;2L



### **IB037**

Weight:752g Thickness:body:0.5 base:0.7 Size: D195\*D140\*H190mm;2L



### **IB032**

Weight:2100g Thickness:0.6 Size: D437\*D220\*H235mm;12L



### **IB033**

Weight:1008g Thickness:0.9 Size: D215\*D170\*H240mm;4L



### **IB038**

Weight:1580g Thickness:1.2 Size: L286\*W216\*H225mm



### **IB039**

Weight:2490g Size:D429XD342XH240mm



Mugs and Cups



### MC001

Weight:150g Thickness:0.6 Size:D93\*H100mm;500ml Carton Size: 50pcs;54\*22.5\*55cm



### MC002

Weight:150g Thickness: 0.6 Size:D93\*H100mm;500ml Carton Size: 50pcs;54\*22.5\*55cm







Series 03 Mugs and Cups Series 03



### MC003

Weight:150g Thickness: 0.6 Size:D93\*H100mm;500ml Carton Size: 50pcs;54\*22.5\*55cm



### MC004

Weight:145g Thickness: 0.6 Size:D93\*H100mm;500ml Carton Size: 50pcs;54\*22.5\*55cm



### MC009

Weight:145g Thickness: 0.6 Size:D93\*H100mm;500ml Carton Size: 50pcs;54\*22.5\*55cm



### MC010

Weight:160g Thickness: 0.6 Size:D93\*H100mm;500ml Carton Size: 50pcs;54\*22.5\*55cm



### MC005

Weight:150g Thickness: 0.6 Size:D93\*H100mm;500ml Carton Size: 50pcs;54\*22.5\*55cm



### MC006

Weight:150g Thickness: 0.6 Size:D93\*H100mm;500ml Carton Size: 50pcs;54\*22.5\*55cm



### MC011

Weight:160g Thickness: 0.6 Size:D93\*H100mm;500ml Carton Size: 50pcs;54\*22.5\*55cm



### MC012

Weight:142g Thickness: 0.6 Size:D93\*H100mm;500ml Carton Size: