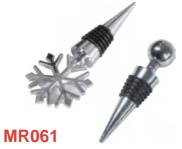

MR056

Weight: 84g Size: D28\*H122 mm;50ml

**MR068** 

Weight:35g Thickness:0.5 Size:D110\*5mm

**MR069** 

**Bar Accessories** 

Weight:35g Thickness:0.5 Size:D110\*5mm

**MR070** 