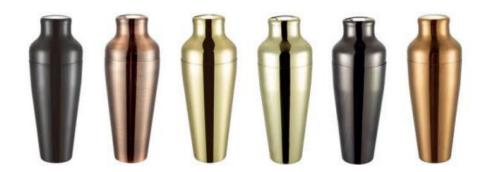

### MC109

Weight:105g Size:W74\*H77mm 170ml

Weight:170g

Size:W80\*H115mm 350ml

0 S

> ocktail Shaker

Cocktail Shaker

### CS001

Weight:125g/170g Thickness: 0.6/0.7/0.8 Size:D85\*H131mm/D90\*H170mm;500ml/700ml Size:D88\*H135mm/D91\*H183mm;500ml/700ml