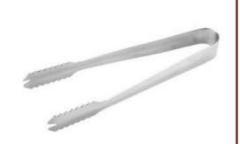

# Series 08

Size: L197\*W39\*H69mm

**IT006** 

Weight:128g

**IT007** 

Weight:101g

Thickness: 1.5

Size: L190\*W20\*H70mm