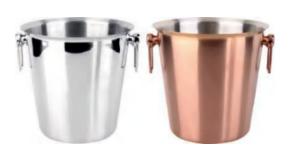

Pure Copper

PC005

PC003

lce Bucket

IB001

Weight:580g Thickness: 0.5 Size: D120\*H134mm;1L