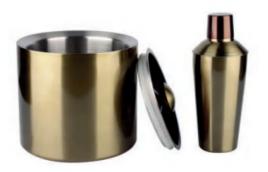

Pure Copper

PC005

PC003

lce Bucket

IB001

Weight:580g Thickness: 0.5 Size: D120\*H134mm;1L

### **IB002**

Weight:470g Thickness: 0.5 Size: D120\*H195mm;2L

IB003 Weight:210g Thickness: 0.6

Size: D125\*D93\*H118mm;1L

IB004 Weight:500g Thickness: 0.65 Size: D180\*H190mm;4L

IB009 Weight:453g Thickness: 0.6 Size: D167\*D157\*H169mm;3.5L