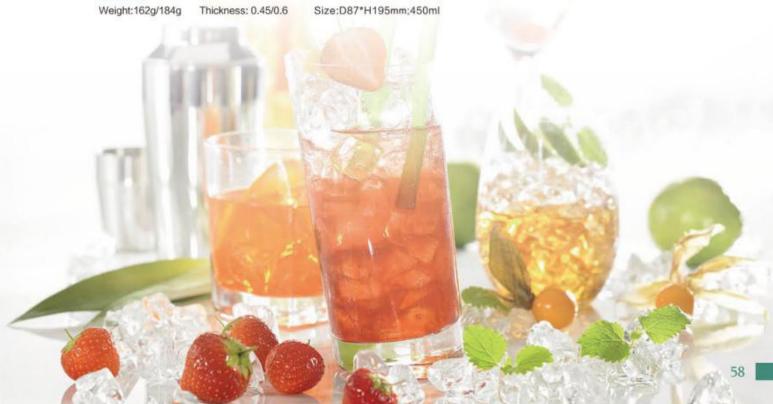

Shaker



### CS005

Weight:390g/170g Thickness: 0.6/0.7/0.8 Size:D90\*H147mm/D92\*H170mm;500ml/700ml



### CS006

Weight:170g Thickness: 0.6/0.7/0.8 Size:D90\*H170mm;700ml



### CS007

Weight:170g Thickness: 0.6/0.7/0.8 Size:D90\*H170mm;700ml



### CS008

Weight:170g Thickness: 0.6/0.7/0.8 Size:D90\*H170mm;700ml



### CS009

Weight:216g Thickness: 0.6/0.7/0.8 Size:D91\*H183mm;700ml



### CS010

Weight:387g Thickness: 0.6/0.7/0.8 Size:D96\*H165mm;700ml



### CS011

Weight:380g Thickness: 0.55 Size:D93\*H255mm;700ml

### CS012

Size:D90\*D126\*H305mm;1800ml

### CS013

Weight:523g Thickness: 0.55/0.65 Size:D98\*H270mm;1000ml



### CS014

Weight:220g/250g Thickness: 0.6/0.65 Size:D87\*H238mm;700ml



### CS015

Weight:177g/200g Thickness: 0.45/0.6

Size:D87\*H205mm;500ml



CS016







### CS017

Weight:135g/152g Thickness: 0.45/0.6 Size:D77\*H185mm;300ml



### CS018

Weight:107g/124g Thickness: 0.45 Size:D68\*H162mm/ D77\*H166mm;250ml

Cocktail Shaker

### CS019

Weight:123g/138g Thickness: 0.6 Size:D68\*H162mm/ D77\*H166mm;250ml



### CS020

Weight:102g/114g Thickness: 0.45/0.6 Size:D68\*H150mm;200ml



### CS021

Weight:94g/106g/110g Thickness: 0.45/0.55/0.6 Size:D68\*H148mm;180ml



### CS022

Weight:330g Thickness: 0.7 Size:D90\*H230mm;800ml



### CS023

Weight:235g Thickness: 0.5 Size:D84\*H240mm;650ml



### CS025

CS024

Weight:211g

Thickness: 0.6

Weight:483g Thickness: 1.35 Size:D86\*H197mm;500ml



### CS026

Weight:161g Thickness: 0.6 Size:D77\*H173mm;350ml



Thickness: 0.45 Size:D69\*H159mm;300ml



### CS028

Weight:210g Thickness: 0.6 Size:D85\*H1