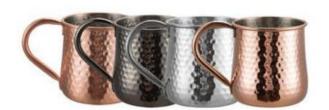

### MC001

Weight:150g Thickness:0.6 Size:D93\*H100mm;500ml Carton Size: 50pcs;54\*22.5\*55cm

### MC002

Weight:150g Thickness: 0.6 Size:D93\*H100mm;500ml Carton Size: 50pcs;54\*22.5\*55cm

Series 03 Mugs and Cups Series 03