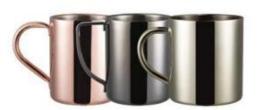

### MC009

Weight:145g Thickness: 0.6 Size:D93\*H100mm;500ml Carton Size: 50pcs;54\*22.5\*55cm

### MC010

Weight:160g Thickness: 0.6 Size:D93\*H100mm;500ml Carton Size: 50pcs;54\*22.5\*55cm

### MC005

Weight:150g Thickness: 0.6 Size:D93\*H100mm;500ml Carton Size: 50pcs;54\*22.5\*55cm

### MC006

Weight:150g Thickness: 0.6 Size:D93\*H100mm;500ml Carton Size: 50pcs;54\*22.5\*55cm