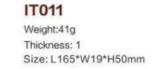

IT012

Weight:19g

Thickness: 0.8

Size: L123\*W14\*H28mm

Thickness: 1

Size: L170\*W27\*H60mm

IT010 Weight:45g Thickness: 1 Size: L160\*W21\*H49mm

IT014 Weight:60g Thickness: 1.2 Size: L165\*W20\*H48mm