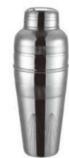

### MC109

Weight:105g Size:W74\*H77mm 170ml

Weight:170g

Size:W80\*H115mm 350ml

0 S

> ocktail Shaker

Cocktail Shaker

### CS001

Weight:125g/170g Thickness: 0.6/0.7/0.8 Size:D85\*H131mm/D90\*H170mm;500ml/700ml Size:D88\*H135mm/D91\*H183mm;500ml/700ml