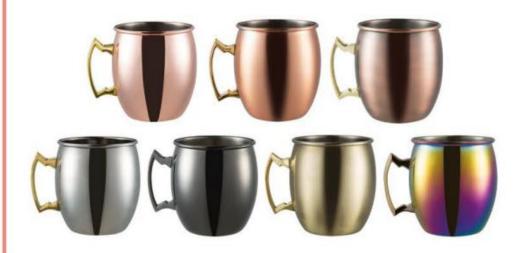

### MC001

Weight:150g Thickness:0.6 Size:D93\*H100mm;500ml Carton Size: 50pcs;54\*22.5\*55cm

### MC002

Weight:150g Thickness: 0.6 Size:D93\*H100mm;500ml Carton Size: 50pcs;54\*22.5\*55cm

Series 03 Mugs and Cups Series 03